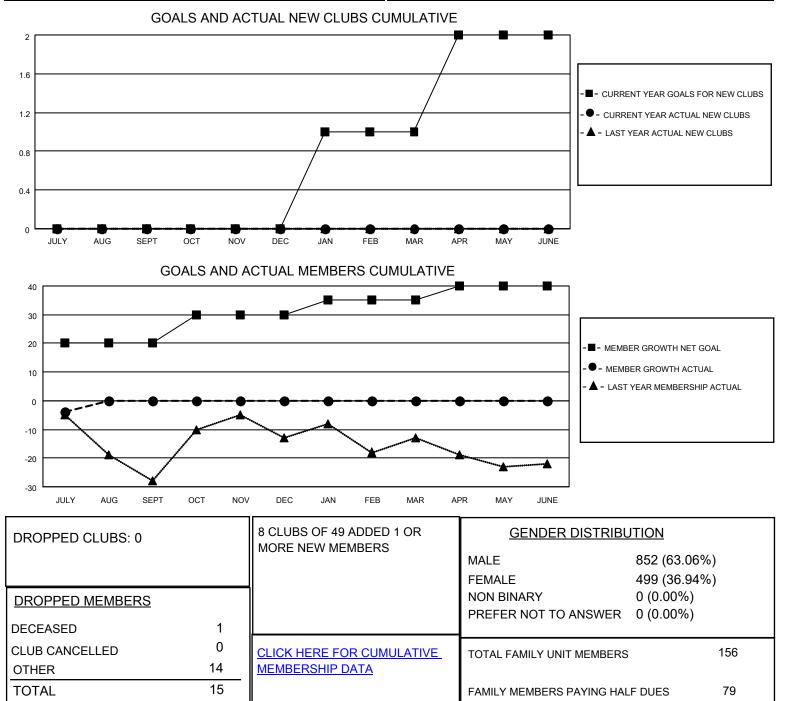

## LOCATION TEXAS

District 2 X3

Results as of: 7/31/2022

| Clubs                 |               |           |               | Members               |                         |                         |                                                    |
|-----------------------|---------------|-----------|---------------|-----------------------|-------------------------|-------------------------|----------------------------------------------------|
| RESULTS FOR 2022-2023 |               |           |               | RESULTS FOR 2022-2023 |                         |                         |                                                    |
| QUARTER               | NEW CLUB GOAL | NEW CLUBS | DROPPED CLUBS | QUARTER MEM           | IBER GROWTH NET<br>GOAL | MEMBER GROWTH<br>ACTUAL | DROPPED<br>MEMBERS ACTUAL<br>(including transfers) |
| JULY/AUG/SEPT         | 0             | 0         | 0             | JULY/AUG/SEPT         | 20                      | 15                      | 15                                                 |
| OCT/NOV/DEC           | 0             | 0         | 0             | OCT/NOV/DEC           | 10                      | 0                       | 0                                                  |
| JAN/FEB/MAR           | 1             | 0         | 0             | JAN/FEB/MAR           | 5                       | 0                       | 0                                                  |
| APR/MAY/JUNE          | 1             | 0         | 0             | APR/MAY/JUNE          | 5                       | 0                       | 0                                                  |